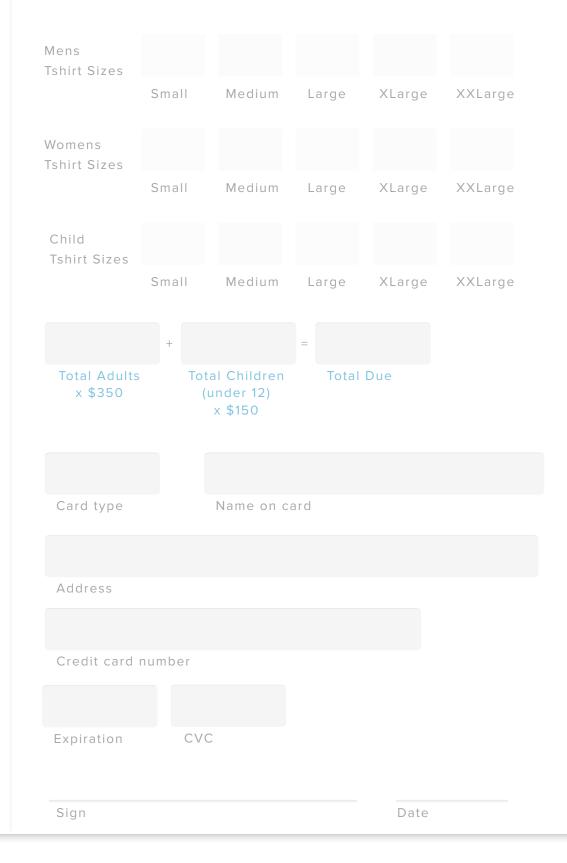

### REGISTRATION

## Take me away **Register**

Name

E-mail

.

Phone

Address

Address 2

Vessel Name

Make/Model

Year

Draft/Beam/LOA

Your Denison Broker



ALLE ADDRESS

Bimini 2017

Rendezvous

Find your next adventure

Step 1 of 3 🛛 🛶



#### Enter quantity of sizes for each guest





Step 2 of 3 ->



# **Room Reservation**

(Optional)

#### Group Rates -Resorts World Bimini

- Single/Double \$219
- Triple \$229
- Quad \$239
- Room tax: 13.95%
- Resort tax: \$25 per room/per night

| Check in<br>Date   |         | Check Out<br>Date |                |        |        |
|--------------------|---------|-------------------|----------------|--------|--------|
| Choose one         |         |                   |                |        |        |
|                    | One Kin | g                 |                | Two Do | oubles |
|                    |         |                   |                |        |        |
|                    |         |                   |                |        |        |
| Numbe<br>of Adul   | ts (    | Nun<br>of Ch      | nber<br>ildre